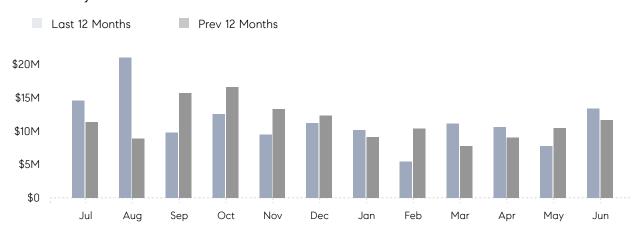

June 2022

# Seaford Market Insights

## Seaford

NASSAU, JUNE 2022

### **Property Statistics**

|               |               | Jun 2022     | Jun 2021     | % Change |
|---------------|---------------|--------------|--------------|----------|
| Single-Family | # OF SALES    | 20           | 20           | 0.0%     |
|               | SALES VOLUME  | \$13,405,000 | \$11,646,800 | 15.1%    |
|               | AVERAGE PRICE | \$670,250    | \$582,340    | 15.1%    |
|               | AVERAGE DOM   | 20           | 51           | -60.8%   |

### Monthly Sales



### Monthly Total Sales Volume



# COMPASS



Compass makes no representations or warranties, express or implied, with respect to future market conditions or prices of residential product at the time the subject property or any competitive property is complete and ready for occupancy or with respect to any report, study, finding, recommendation or other information provided by Compass herein. Moreover, no warranty, express or implied, is made or should be assumed regarding the accuracy, adequacy, completeness, legality, reliability, merchantability or fitness for a particular purpose of any information, in part or whole, contained herein. All material is presented with the understanding that Compass shall not be deemed to provide legal, accounting or other professional services. This is not intended to solicit the purch