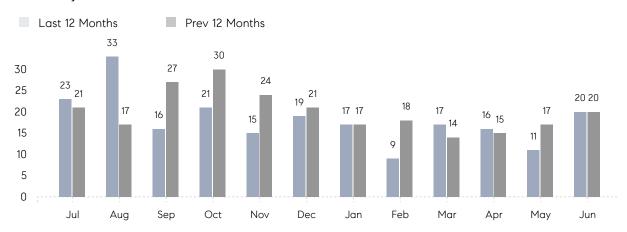

June 2022

# Seaford Market Insights

## Seaford

NASSAU, JUNE 2022

### **Property Statistics**

|               |               | Jun 2022     | Jun 2021     | % Change |
|---------------|---------------|--------------|--------------|----------|
| Single-Family | # OF SALES    | 20           | 20           | 0.0%     |
|               | SALES VOLUME  | \$13,405,000 | \$11,646,800 | 15.1%    |
|               | AVERAGE PRICE | \$670,250    | \$582,340    | 15.1%    |
|               | AVERAGE DOM   | 20           | 51           | -60.8%   |

### Monthly Sales



### Monthly Total Sales Volume



# COMPASS



Compass makes no representations or warranties, express or implied, with respect to future market conditions or prices of residential product at the time the subject property or any competitive property is complete and ready for occupancy or with respect to any report, study, finding, recommendation or other information provided by Compass herein. Moreover, no warranty, express or implied, is made or should be assumed regarding the accuracy, adequacy, completeness, legality, reliability, merchantability or fitness for a particular purpose of any information, in part or whole, contained herein. All material is presented with the understanding that Compass shall not be deemed to provide legal, accounting or other professional services. This is